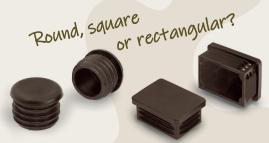

# **End plugs**

Versatile components used to safeguard pipes or electrical contact points, or provide a simple and efficient solution when masking. Additionally, they serve as a protective measure during transportation of vulnerable goods. Moreover, end plugs gives a polished finish for the end product.