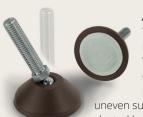

## Adjustable feet

Both of these adjustable feet are high friction and non-slip.

### Vibration dampening

Effectively mitigates vibrations, offers stability, and easy adjustment from below. Often used for heat pumps.

#### Articulated design

These adjustable feet leaves no marks behind. With their articulated design, they're the perfect choice for uneven surfaces or tables with slanted legs. A common fixture in tables and industrial setups.