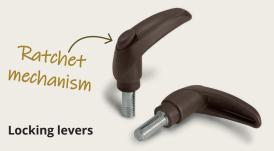

With their practical design, ergonomic features, they come in various sizes to cater to different needs. They are user-friendly with a comfortable grip and a ratchet mechansim. These levers are perfect for use on wheelchairs and walkers, where different parts often need to be adjusted, but also when space is limited. With a sleek and professional design, these levers make adjustments easy and secure.