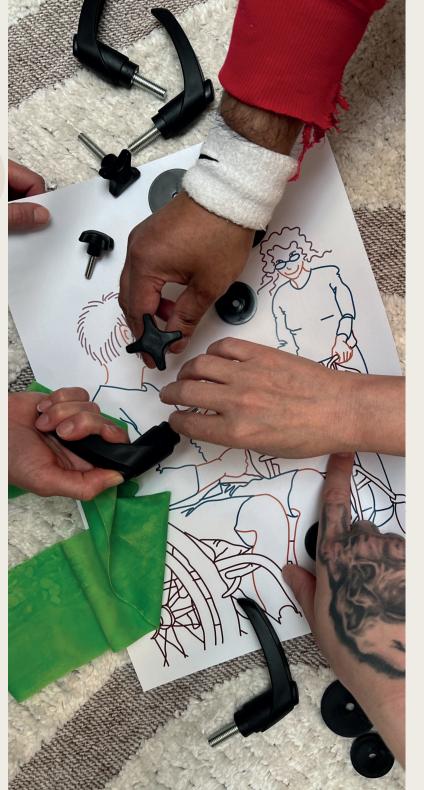

With their practical design, ergonomic features, they come in various sizes to cater to different needs. They are user-friendly with a comfortable grip and a ratchet mechansim. These levers are perfect for use on wheelchairs and walkers, where different parts often need to be adjusted, but also when space is limited. With a sleek and professional design, these levers make adjustments easy and secure.

Be amazed by a variety of shapes, sizes, thicknesses and dimensions. Like with many of our molds, there are a number of insert molds, which means that the products easily can be obtained in many different variants. It's a standard product, but as a customized standard you can get it in any colour you want.